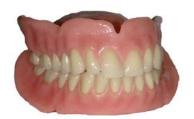

Try-In 2<sup>nd</sup> Verification of Fit

Now the patient can again verify the fit. Final processing involves only the acrylic around the teeth. Tissue bearing acrylic is untouched in the lab.

Beautiful, Patient PreApproved Finished Denture

Patient has pre-approved the final fit of the denture at both the bite and at try-in appointments. This will be a trouble-free appointment.