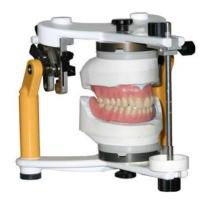

Advanced Articulation & Set-up

Utilizing an average plane device, casts are mounted following anatomical landmarks. Our technicians utilize special tools to mechanically verify balanced lingual contact occlusion and curve of Spee and Wilson.