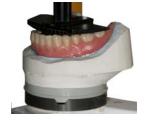

Advanced Articulation & Set-up

Utilizing an average plane device, casts are mounted following anatomical landmarks. Our technicians utilize special tools to mechanically verify balanced lingual contact occlusion and curve of Spee and Wilson.