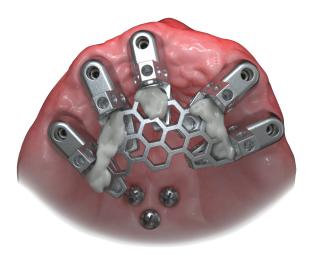

### **Grammetry with OptiSplint**

OptiSplint is a game-changing method of capturing records for day-ofsurgery prostheses, printable in the dental office or by ROE.

- Applicable to all surgical workflows freehand, guided, robotic, etc.
- The benefits scale to match practice technology levels
- The cost is 1% of a typical photogrammetry system pay case by case

| OptiSplint Kit                                                                                                                          | \$295 | 4 implants |
|-----------------------------------------------------------------------------------------------------------------------------------------|-------|------------|
| Includes all parts for a single arch. OptiSplint<br>Kits are one-time use. Additional scan bodies<br>available for purchase at \$95/ea. | \$375 | 5 implants |
|                                                                                                                                         | \$445 | 6 implants |